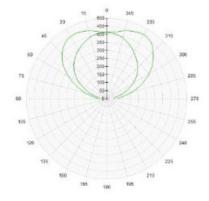

## **BH24-LED**

## 5 year warranty

IP 65

## Wall or ceiling mounted bulkhead for use in demanding applications.

**LED Applications:** Tunnels, Marine, Coastal areas

(1000hr salt spray test approved)

**Body:** Aluminium alloy, RAL 9005, black **Diffuser:** Hardened clear safety glass

Light source: LED, 4000K, CRI >80, 2400 lumen

Ambient Temperature: -25°C to +50°C

LED modules (calculated): L80B10 @ta50°C - 50,000hrs

**Supply:** 220-240V 50/60Hz, 24W

Entry: 2 x M20 (one top and one bottom)

**Termination:** 2.5mm<sup>2</sup> max **Mounting:** Flange mounted **Optional:** - 316SS cage guard

- Integrated 3hr emergency

- Self-testing emergency

- Dusk to Dawn

- Microwave motion sensor

- Daylight monitoring









Photometric data