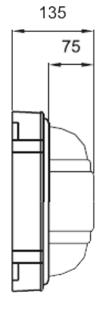

**Termination:** 2.5mm<sup>2</sup> max **Mounting:** Flange mounted **Optional:** - 316SS cage guard

- Integrated 3hr emergency

- Self-testing emergency

- Dusk to Dawn

- Microwave motion sensor

- Daylight monitoring