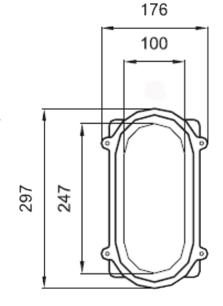

**Termination:** 2.5mm<sup>2</sup> max **Mounting:** Flange mounted **Optional:** - 316SS cage guard

- Integrated 3hr emergency

- Self-testing emergency

- Dusk to Dawn

- Microwave motion sensor

- Daylight monitoring