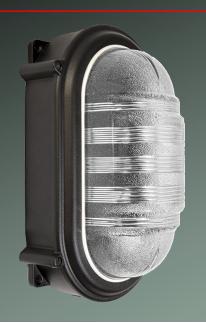

## Wall or ceiling mounted bulkhead for use in demanding applications.

**LED Applications:** Tunnels, Marine, Coastal areas

(1000hr salt spray test approved)

**Body:** Aluminium alloy, RAL 9005, black **Diffuser:** Hardened clear safety glass

Light source: LED, 4000K, CRI >80, 2400 lumen

Ambient Temperature: -25°C to +50°C

LED modules (calculated): L80B10 @ta50°C - 50,000hrs

**Supply:** 220-240V 50/60Hz, 24W

Entry: 2 x M20 (one top and one bottom)

**Termination:** 2.5mm<sup>2</sup> max **Mounting:** Flange mounted **Optional:** - 316SS cage guard

- Integrated 3hr emergency

- Self-testing emergency

- Dusk to Dawn

- Microwave motion sensor

- Daylight monitoring